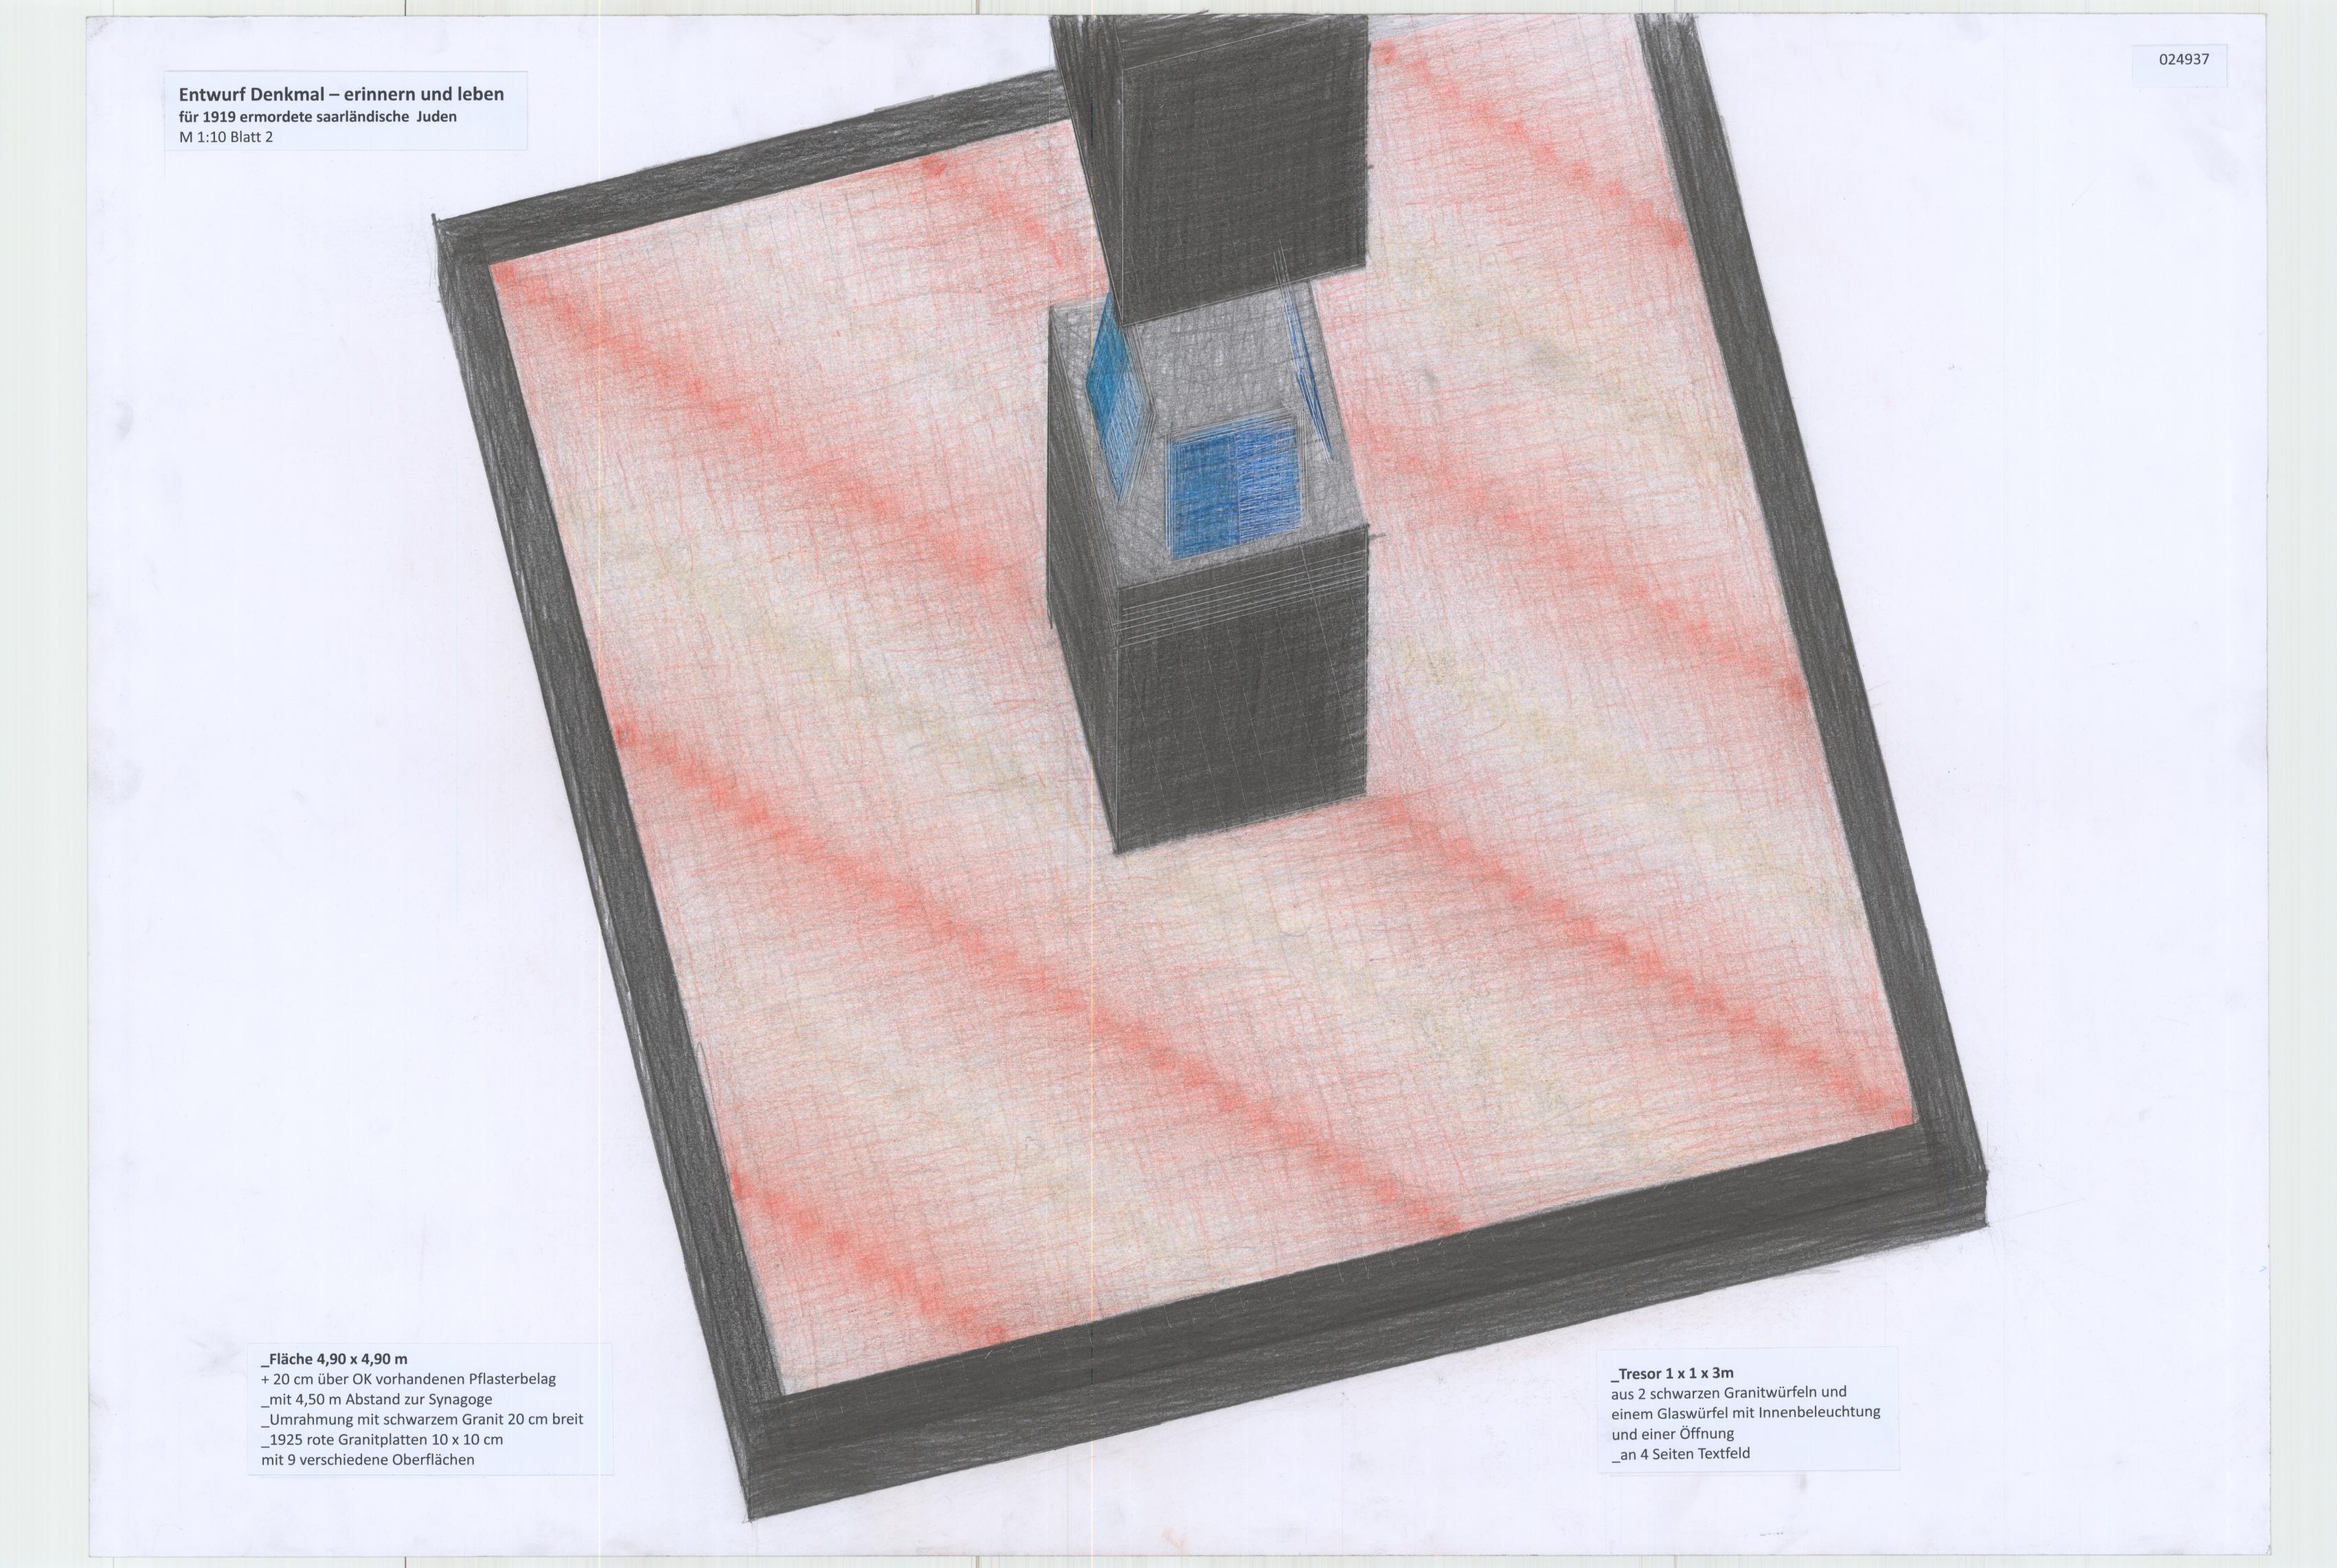

Entwurf Denkmal – erinnern und leben für 1919 ermordete saarländische Juden M 1:1 und 1:5 Blatt 3

\_4 Bücher
für 1919 ermordete saarländische Juden
\_jedes Buch mit 480 Blättern
jedes individuell gestaltet
\_Auswahlpalette Blautöne