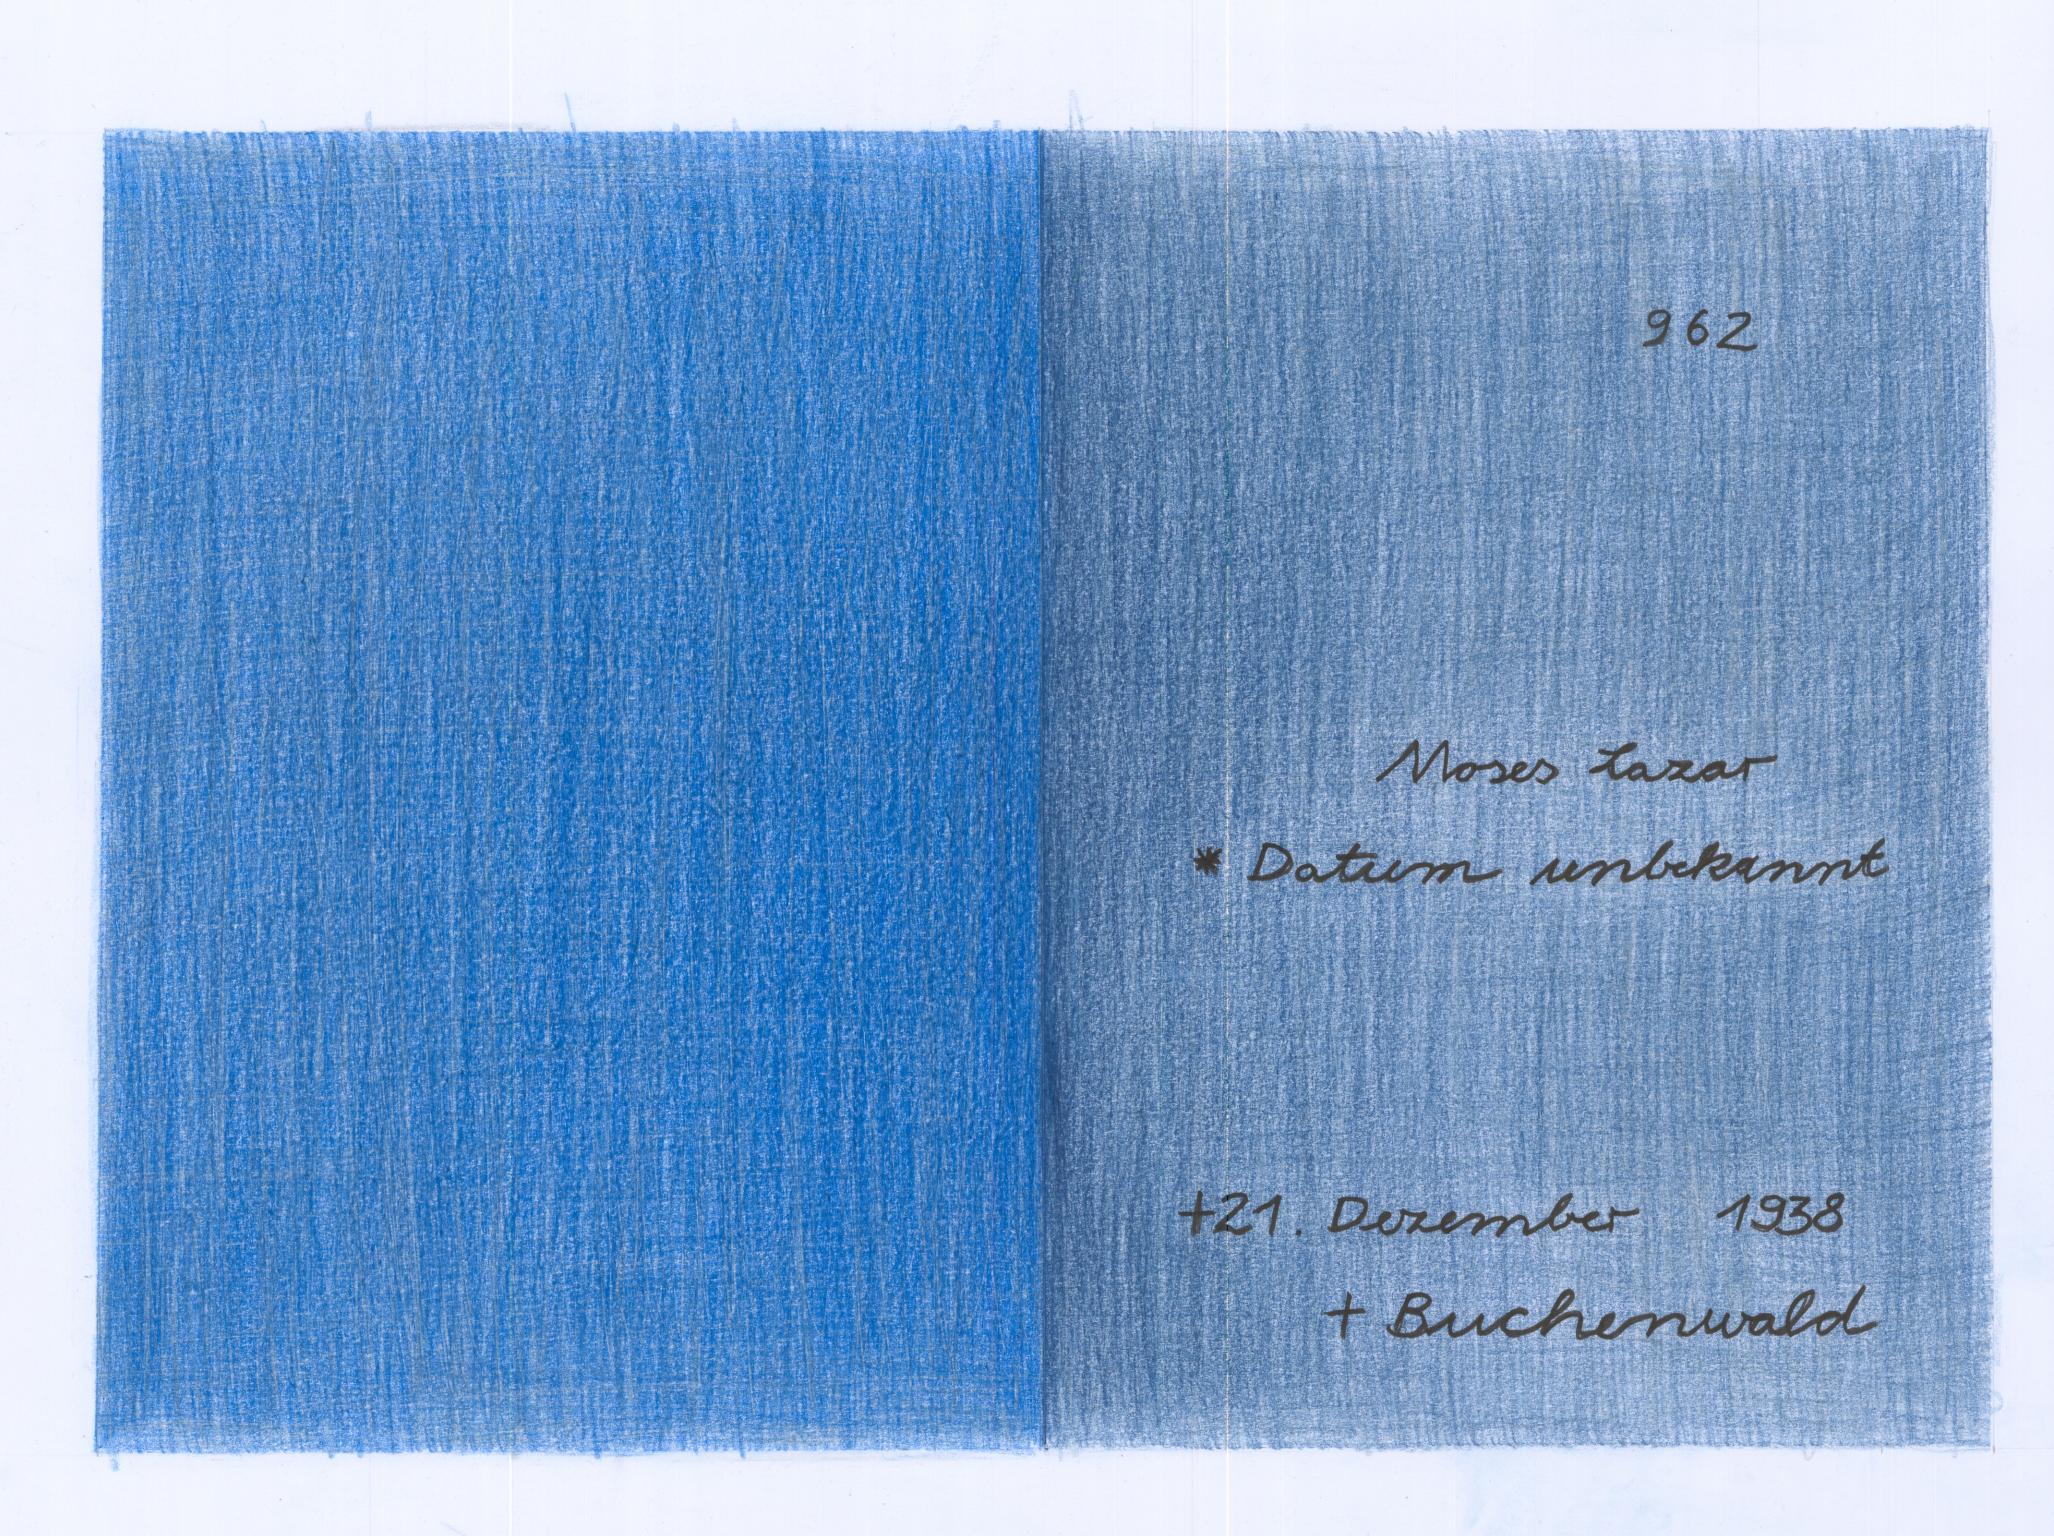

| Buch 1 mit 480 Blättern<br>1 bis 480    | 1                                                                    | Buch   | 2 mit 480 Blättern<br>481 bis 960                      | 02493                                                                    | 37 |
|-----------------------------------------|----------------------------------------------------------------------|--------|--------------------------------------------------------|--------------------------------------------------------------------------|----|
| Buch 1                                  | Mann von Lea Rivska?<br>*Datum unbekannt<br>Auschwitz                | Buc    | ch 2                                                   | Emilie Hanau<br>*18. August 1910<br>Auschwitz                            |    |
|                                         | +Datum unbekannt                                                     |        |                                                        | +18. September 1942<br>482                                               |    |
|                                         | RÍVKA Lea (geb. Kurtz)<br>*Datum unbekannt                           |        |                                                        | Fanny Hanau<br>*unbekannt                                                |    |
|                                         | Auschwitz<br>+Datum unbekannt                                        |        |                                                        | Ort unbekannt<br>+Datum unbekannt                                        |    |
|                                         | 3                                                                    |        |                                                        | 483                                                                      |    |
|                                         | Yerakhmiel<br>(Mutter Rivka Lea)<br>Auschwitz                        |        |                                                        | Kurt Hanau<br>*30. September 1921<br>Bordeaux, Frankreich                |    |
|                                         | +Datum unbekannt                                                     |        |                                                        | +17. März 1941<br>484                                                    |    |
|                                         | Elsa Hanaa<br>*Datam anbekannt                                       |        |                                                        | Fritz Hanau<br>*30· August 1914                                          |    |
| such 1 bis                              | Frankreich<br>28. Februar 1935                                       | Buch 2 | 2.1 图1、图2、4 图2 图4.4 图 图4 图 图 图 图 图 图 图 图 图 图 图 图 图 图 图 | Ort unbekannt<br>+15: Oktober 1941                                       |    |
| Personenanzahl 480                      |                                                                      | Persor | nenanzahl 960                                          |                                                                          |    |
| Buch 3 mit 490 Blättern<br>961 bis 1440 | 961                                                                  | Buch   | n 4 mit 400 Blättern                                   | 1441                                                                     |    |
| Buch 3                                  | Morel Lazar<br>*Datum unbekannt<br>+Sobibor, Polen<br>+03. Juni 1942 | Bu     | ch 4                                                   | Sabine Rosner<br>1905<br>+Polen<br>+Datum unbekannt                      |    |
|                                         | 962                                                                  |        |                                                        | 1442                                                                     |    |
|                                         | Moses Lazar<br>*Datum unbekannt                                      |        |                                                        | Kaufmann Rossmann<br>*1893                                               |    |
|                                         | +21.12.1938<br>+Buchenwald                                           |        |                                                        | +Ort unbekannt<br>+1942                                                  |    |
|                                         | 963<br>Myrtil Lazar                                                  |        |                                                        | 1443                                                                     |    |
|                                         | *Datum unbekannt<br>+Ort unbekannt                                   |        |                                                        | Arno Rothensies<br>*07 Februar 1923<br>+Aasehwitz<br>+14, September 1942 |    |
|                                         | +Datum unbekannt                                                     |        |                                                        | 1444                                                                     |    |
|                                         | Myrtil Gyrtil Lazar<br>Oatum unbekannt                               |        |                                                        | Elise Rothensies<br>*Datum unbekannt                                     |    |
| Buch 3 bis<br>Personenanzahl 1440       | +Majdanek, Polen<br>+04. März 1943                                   | Buch 4 | 4 bis<br>nenanzahl 1919                                | +Theresienstadt<br>Ghetto,<br>Tschechoslowakei<br>+21. Juni 1943         |    |
|                                         |                                                                      |        |                                                        |                                                                          |    |