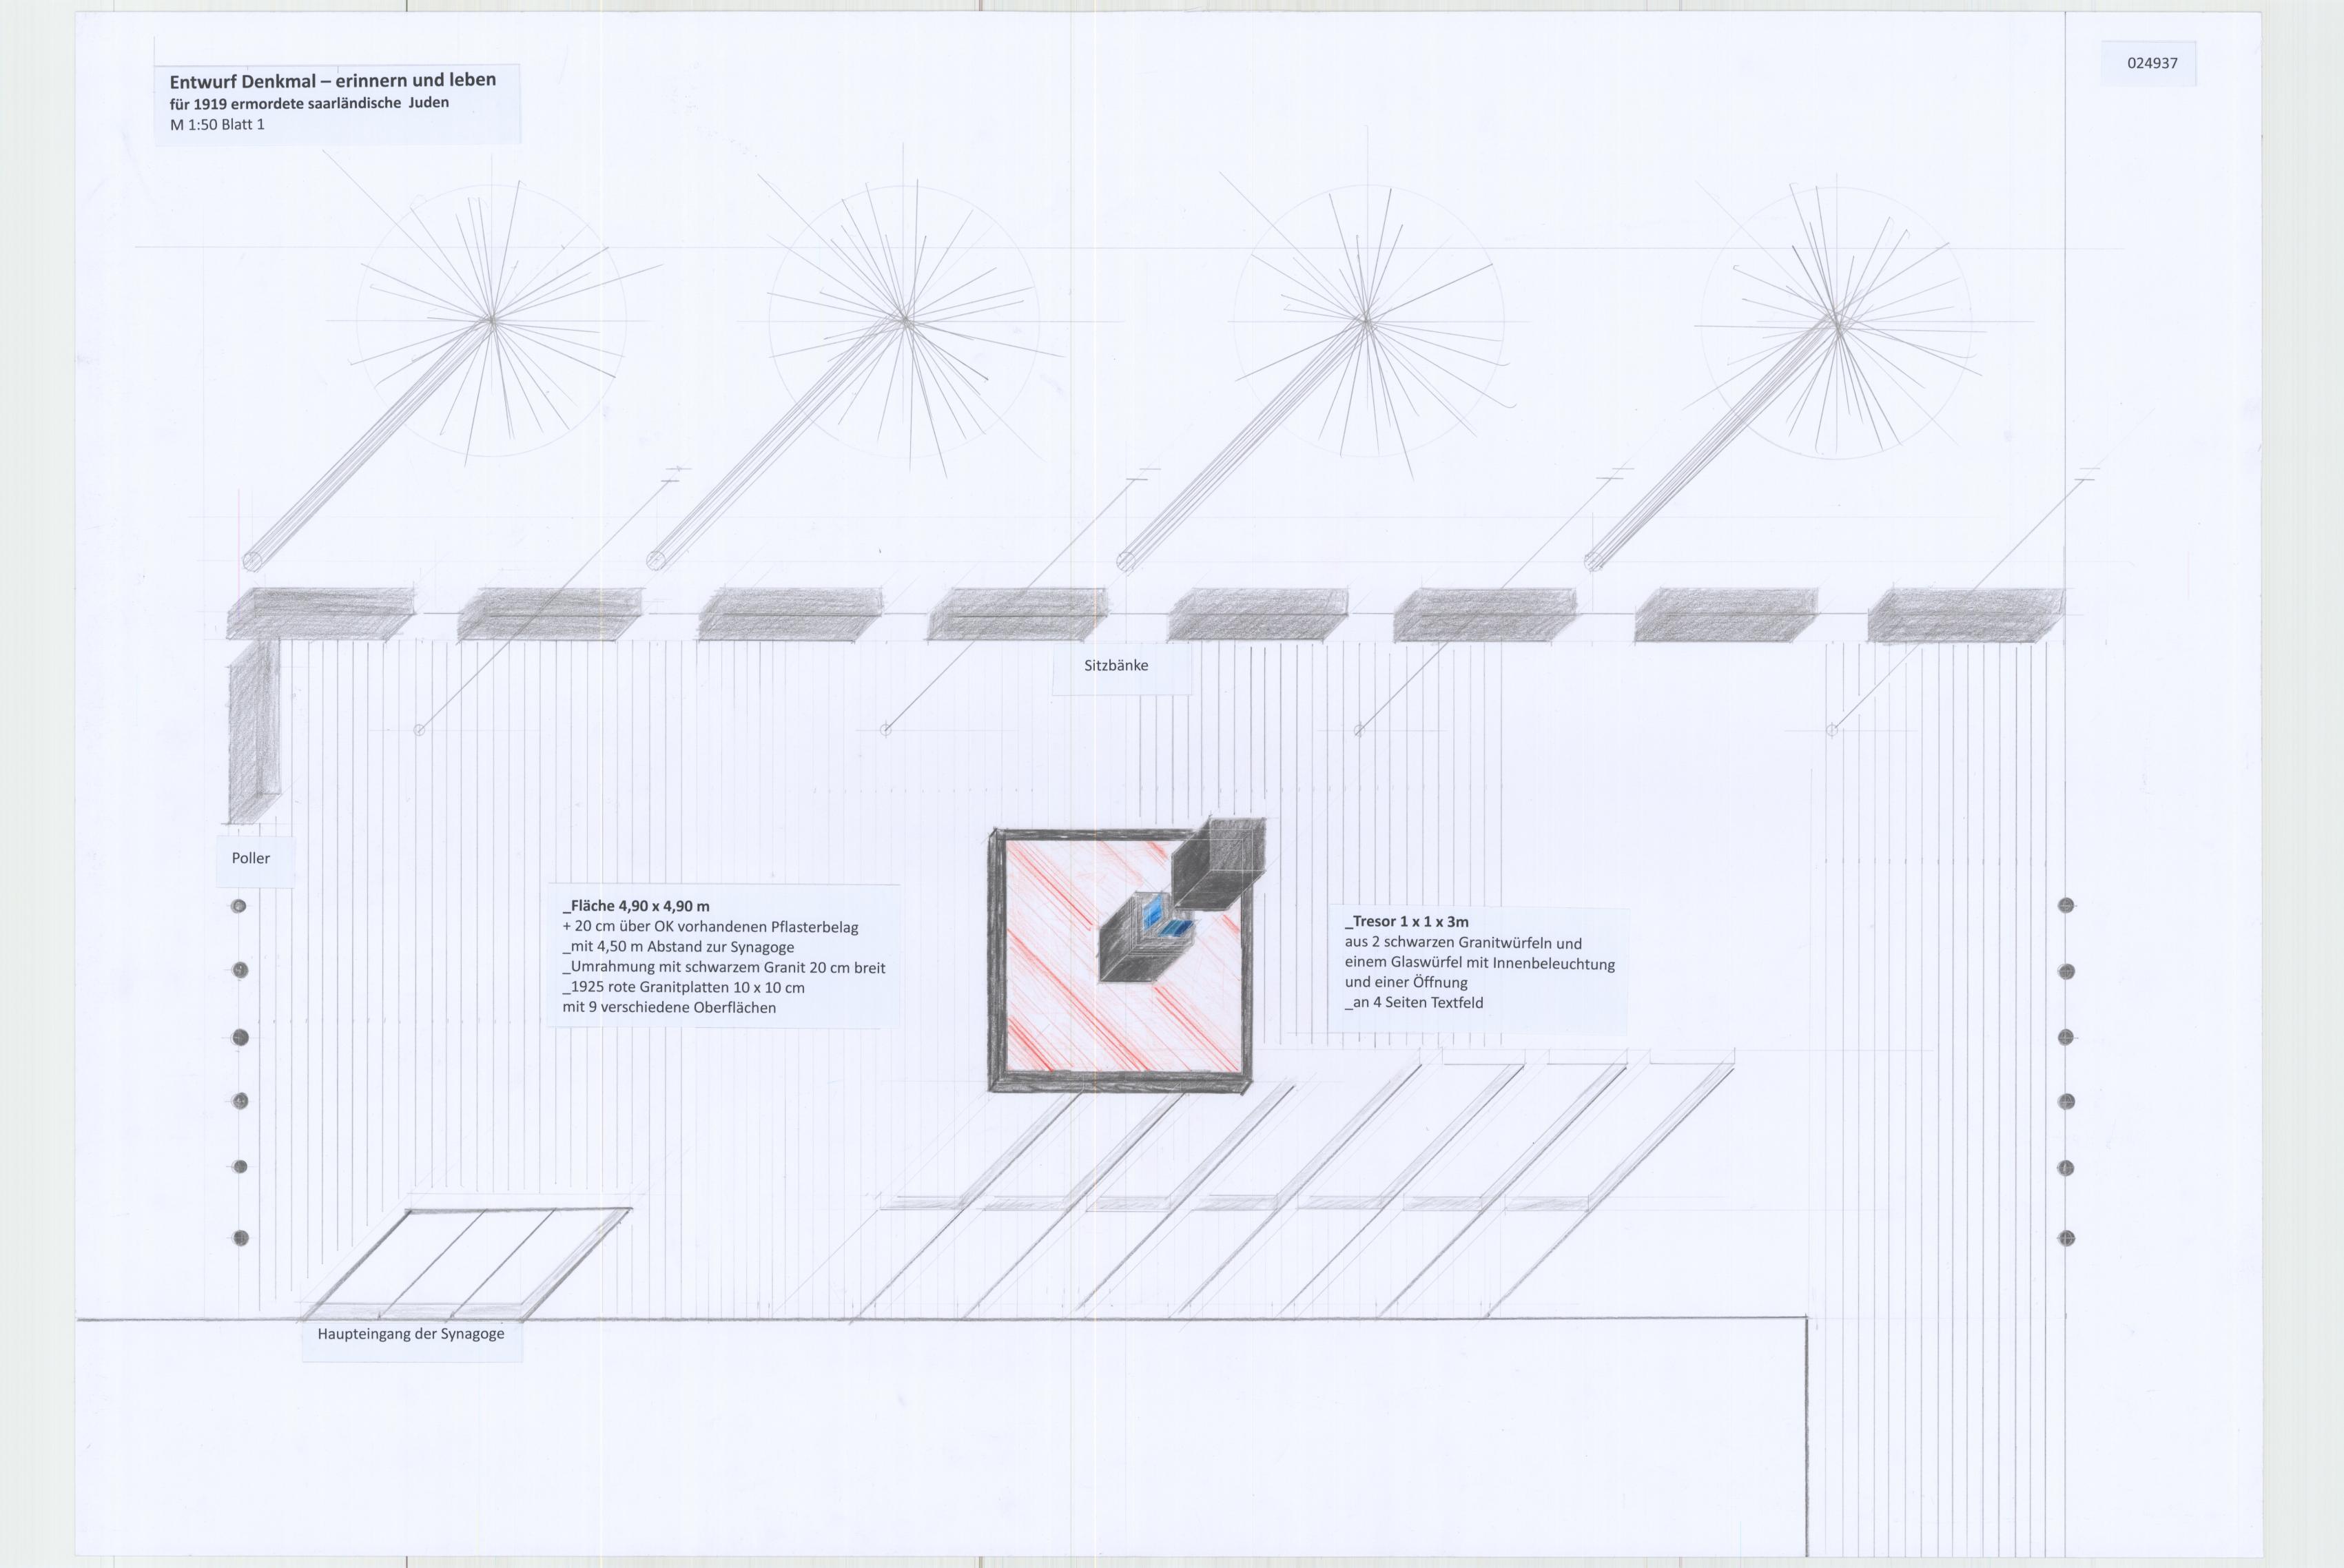

Entwurf Denkmal – erinnern und leben für 1919 ermordete saarländische Juden M 1:1 und 1:5 Blatt 3

\_4 Bücher
für 1919 ermordete saarländische Juden
\_jedes Buch mit 480 Blättern
jedes individuell gestaltet
\_Auswahlpalette Blautöne